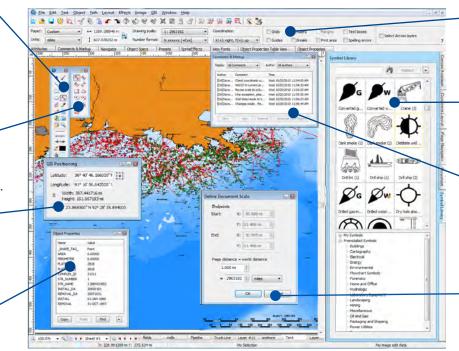

## **Application Overview**

#### **Smart Toolbox**

Have the current tool and any related tools right at hand. Resize or lock your tool palettes so that they are always available.

**Dimensioning Tools** Automatically measure objects using both metric and English units.

Intelligent Feedback – Get precise feedback on your data, whether in microns, miles, or GIS coordinates.

**Object Properties** Displays the coordinates and associated attributes found in many GIS objects.

**Properties Bar** View the most relevant settings and options at

#### Symbol Library

all times.

Create custom symbols and easily organize new Canvas symbol sets.

#### Comments/Markup Palette

Facilitate document reviews by sharing comments or indicating corrections.

Drawing Scale

Scale, adjust, resize or customize workspace to reflect new project specifications.

Canvas GFX, Inc. 8201 Peters Road, Suite 1000 Plantation, FL 33324 USA www.canvasgfx.com info@canvasgfx.com Tel: 954-707-6986 Fax: 954-343-6204 Toll Free: 1-888-268-9872 Cherri International www.cherricomputers.com Tel : (07) 5537 8382 mark@cherricomputers.com