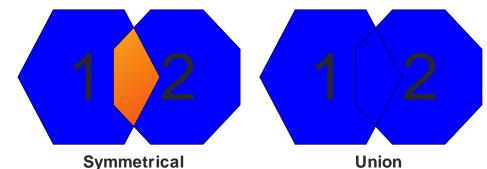

#### **Geoprocessing Tools**

Geoprocess like a GIS guru with new geoprocessing tools like Difference, Intersect, Symmetrical Difference, and Union.

**Difference**: The input layer is what is erased.

**Intersect**: Cuts out an input layer with he extent of a defined feature boundary.

**Symmetrical Difference**: Opposite of intersect.

**Union**: Spatially combine two data layers.

Difference

**Cherri International** www.cherricomputers.com Tel : (07) 5537 8382 mark@cherricomputers.com

Canvas GFX, Inc. 8201 Peters Road, Suite 1000 Plantation, FL 33324 USA www.canvasgfx.com info@canvasgfx.com Tel: 954-707-6986 Fax: 954-343-6204 Toll Free: 1-888-268-9872