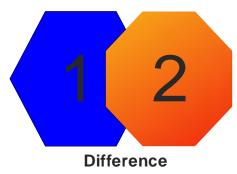

#### **Geoprocessing Tools**

Geoprocess like a GIS guru with new geoprocessing tools like Difference, Intersect, Symmetrical Difference, and Union.

**Difference**: The input layer is what is erased.

**Intersect**: Cuts out an input layer with he extent of a defined feature boundary.

**Symmetrical Difference**: Opposite of intersect.

**Union**: Spatially combine two data layers.

Difference

**Cherri International** www.cherricomputers.com Tel : (07) 5537 8382 mark@cherricomputers.com

Canvas GFX, Inc. 8201 Peters Road, Suite 1000 Plantation, FL 33324 USA www.canvasgfx.com info@canvasgfx.com Tel: 954-707-6986 Fax: 954-343-6204 Toll Free: 1-888-268-9872