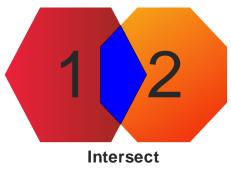

#### **Geoprocessing Tools**

Geoprocess like a GIS guru with new geoprocessing tools like Difference, Intersect, Symmetrical Difference, and Union.

**Difference**: The input layer is what is erased.

**Intersect**: Cuts out an input layer with he extent of a defined feature boundary.

**Symmetrical Difference**: Opposite of intersect.

**Union**: Spatially combine two data layers.

Difference

**Cherri International** www.cherricomputers.com Tel : (07) 5537 8382 mark@cherricomputers.com

Canvas GFX, Inc. 8201 Peters Road, Suite 1000 Plantation, FL 33324 USA www.canvasgfx.com info@canvasgfx.com Tel: 954-707-6986 Fax: 954-343-6204 Toll Free: 1-888-268-9872