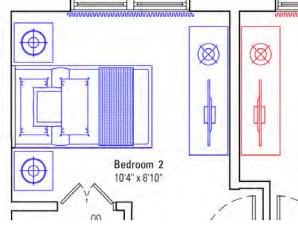

#### **Automatic Annotations**

Annotation Notes now supports auto-numbering and autoalphabetizing.

Use an EasyShape like a circle, rectangle, or diamond shape for annotations.