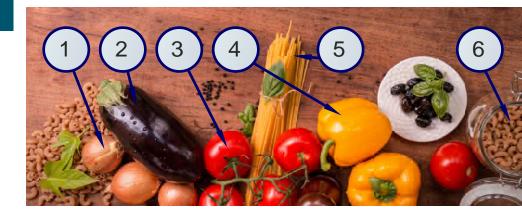

#### **Tables**

Create tables for your data: components, changes, parts lists, legends, and more. Easily create, customize, and add to tables.

Copy and paste data straight from Excel<sup>(R)</sup> and other sources.

| Food # | Туре           | Quantity | Calories | Protein |
|--------|----------------|----------|----------|---------|
| 1      | Onion          | 3        | 41       | 1.3g    |
| 2      | Eggplant       | 1        | 198      | 4.7g    |
| 3      | Tomato         | 5        | 22       | 1.1g    |
| 4      | Yellow Pepper  | 2        | 50       | 1.9g    |
| 5      | Pasta (Type 1) | 79       | 210      | 7.4g    |
| 6      | Pasta (Type 2) | 141      | 180      | 7g      |